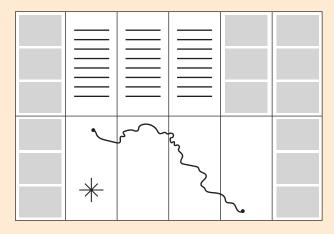

#### **BROCHURE AD DIMENSIONS**

Full panel

Back cover panel

**⅓ Panel** 3.5″w x 2.35″h 300 dpi No bleed CMYK **Full Panel** 3.5"w x 7.625"h 300 dpi No bleed CMYK

Back Cover Panel 4"w x 8.125"h 300 dpi Plus .125" bleed CMYK

|                  | BROCHURE | AD CREATIVE SPECS AND RATES                                                                                       |
|------------------|----------|-------------------------------------------------------------------------------------------------------------------|
| <b>⅓ Panel</b>   | \$1,095  | Descriptive photo, bold headlines, clear copy about your business.<br>We recommend no type smaller than 9 points. |
| Full Panel       | \$2,600  | Descriptive photo, bold headlines, clear copy about your business.<br>We recommend no type smaller than 9 points. |
| Back Cover Panel | \$4,000  | Descriptive photo, bold headlines, clear copy about your business.<br>We recommend no type smaller than 9 points. |