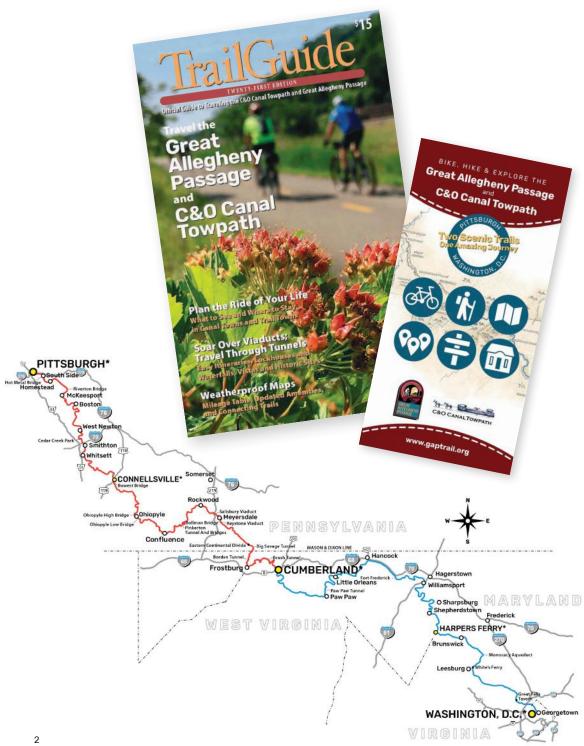

### **Advertise in** *TrailGuide***:** The Official Guide to Traveling the C&O Canal Towpath and Great Allegheny Passage

*TrailGuide* is the trusted, signature resource for anyone planning a visit to the Great Allegheny Passage or C&O Canal Towpath. It details attractions, provides trip-planning tools, charts, and packing checklists, as well as parking tips. Each book includes a fully-detailed two-sided, removable, weatherproof map with updated icons for town amenities, updated mileage and elevation charts, and locations of parking and intersecting trails, perfect for trip-planning. Travelers look first to *TrailGuide* to locate available accommodations and destinations.

# Introducing New Audiences to the GAP and C&O Canal Towpath

The *Two Scenic Trails* brochure showcases 333 miles of spectacular scenery stretching from Washington, D.C. to Pittsburgh. The Great Allegheny Passage and C&O Canal Towpath connect historic landmarks and offer breathtaking vistas while tracing the path of America's westward expansion. It gives a bird's eye view of both trails in their larger geographic context, and includes connecting cities, highways, waterways, state and national parks, intersecting trails, and points of interest. More detailed trip-planning maps are available at gaptrail.org or in *TrailGuide*.