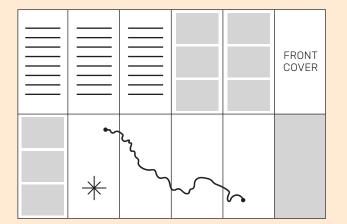

#### **BROCHURE AD DIMENSIONS**

Full panel

Back cover panel

**⅓ Panel** 3.5″w x 2.35″h 300 dpi No bleed CMYK **Full Panel** 3.5"w x 7.625"h 300 dpi No bleed CMYK

Back Cover Panel 4"w x 8.125"h 300 dpi Plus .125" bleed CMYK

|                  | BROCHURE | AD CREATIVE SPECS AND RATES                                                                                       |
|------------------|----------|-------------------------------------------------------------------------------------------------------------------|
| <b>⅓ Panel</b>   | \$1,095  | Descriptive photo, bold headlines, clear copy about your business.<br>We recommend no type smaller than 9 points. |
| Full Panel       | \$2,600  | Descriptive photo, bold headlines, clear copy about your business.<br>We recommend no type smaller than 9 points. |
| Back Cover Panel | \$4,000  | Descriptive photo, bold headlines, clear copy about your business.<br>We recommend no type smaller than 9 points. |