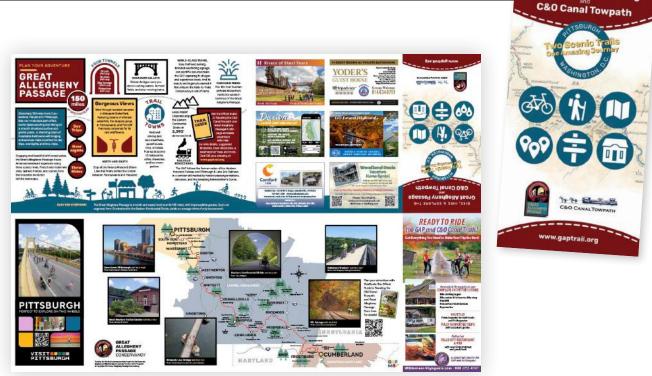

# Introducing New Audiences to the GAP and C&O Canal Towpath

The *Two Scenic Trails* brochure showcases 333 miles of spectacular scenery stretching from Washington, D.C. to Pittsburgh. The Great Allegheny Passage and C&O Canal Towpath connect historic landmarks and offer breathtaking vistas while tracing the path of America's westward expansion. It gives a bird's eye view of both trails in their larger geographic context, and includes connecting cities, highways, waterways, state and national parks, intersecting trails, and points of interest. More detailed trip-planning maps are available at gaptrail.org or in *TrailGuide*.

BIKE, HIKE & EXPLORE THE Great Allegheny Passage

The Great Allegheny Passage side of brochure, fully unfolded

#### **Broad Visibility**

We distribute **over 30,000 copies** among **over 150 locations** in Maryland, Pennsylvania, Virginia, Washington D.C., and Iowa, including visitor centers, bicycle and outdoor recreation events, businesses, **plus over 100 bike shops** in major cities in Illinois, Michigan, New York, Virginia, Tennessee, Indiana, Delaware, Rhode Island, New Jersey, and Ontario.