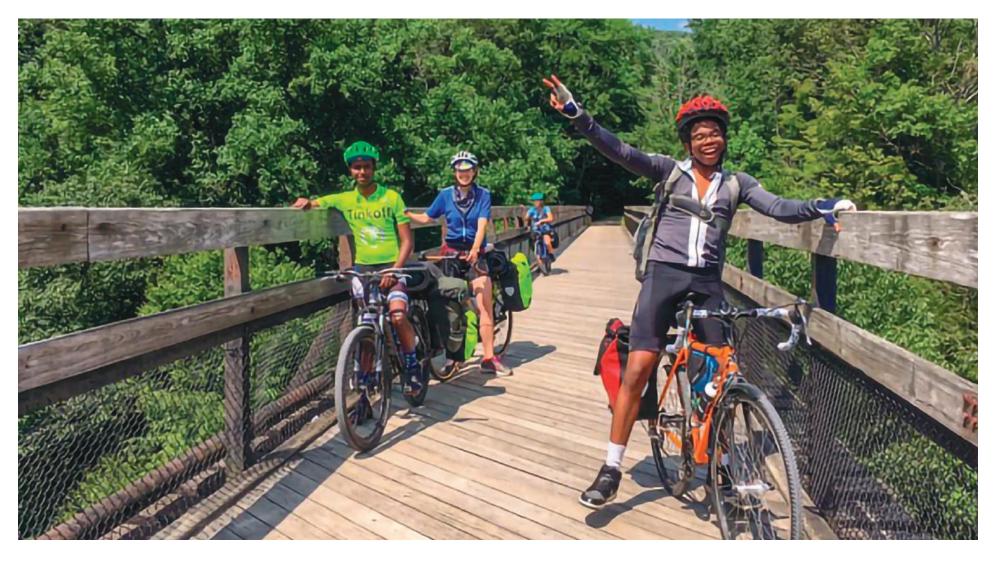

### About the Great Allegheny Passage

The Great Allegheny Passage is a spectacular 150-mile path between Cumberland, Maryland and Pittsburgh, and offers worldclass bicycling and hiking adventures. With stupendous mountain views from 16 bridges and with easy travel through four tunnels, the GAP was the first path named to the National Rail-Trail Hall of Fame. Each year, travelers visit the GAP from all over the United States and around the world, and drive an estimated \$121 million in economic impact in the region. The Great Allegheny Passage receives national press attention, with recent stories in the *New York Times, Washington Post, USAToday, National Geographic*, and *Fodor's Travel*. With over a million visits annually, it's the country's premiere long-distance bicycle tourism adventure.